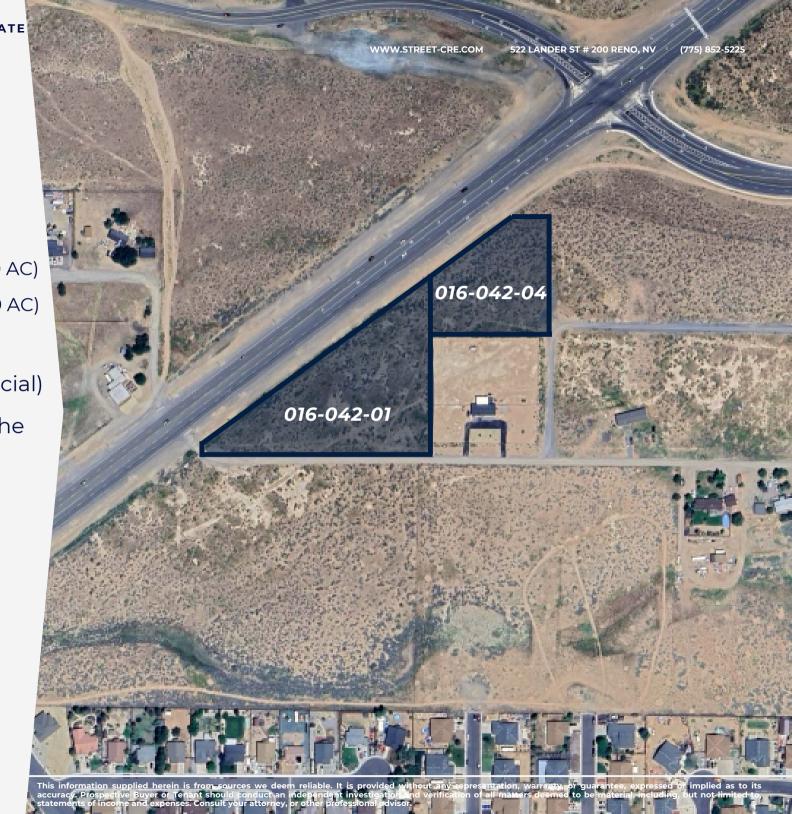

### PROPERTY **HIGHLIGHTS**

- 4.9 AC Total
  - APN 016-042-01 (3.0 AC)
  - APN 016-042-04 (1.9 AC)
- 213,444 SF Land
- Zoned C2 (Commercial)
- Utilities located at the street

Sale Price:

\$400,000.00

STREET COMMERCIAL REAL ESTATE

# LOCATION HIGHLIGHTS DAYTON

- Quick access to Hwy 50
- Frontage along highway
- 40 Mi (45 mins) South of Reno
- 12 Mi (20 mins) East of Carson City
- 38 Mi (45 Mins) to Tahoe-Reno Industrial Center