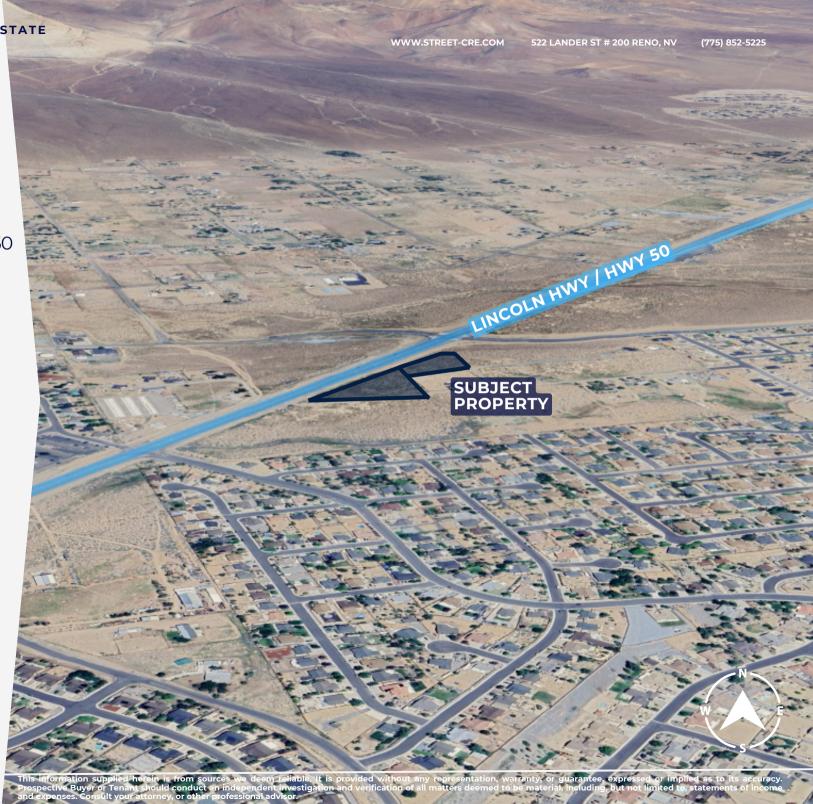

### PROPERTY **HIGHLIGHTS**

- 4.9 AC Total
  - APN 016-042-01 (3.0 AC)
  - APN 016-042-04 (1.9 AC)
- 213,444 SF Land
- Zoned C2 (Commercial)
- Utilities located at the street

Sale Price:

\$400,000.00

STREET COMMERCIAL REAL ESTATE

# LOCATION HIGHLIGHTS DAYTON

- Quick access to Hwy 50
- Frontage along highway
- 40 Mi (45 mins) South of Reno
- 12 Mi (20 mins) East of Carson City
- 38 Mi (45 Mins) to Tahoe-Reno Industrial Center