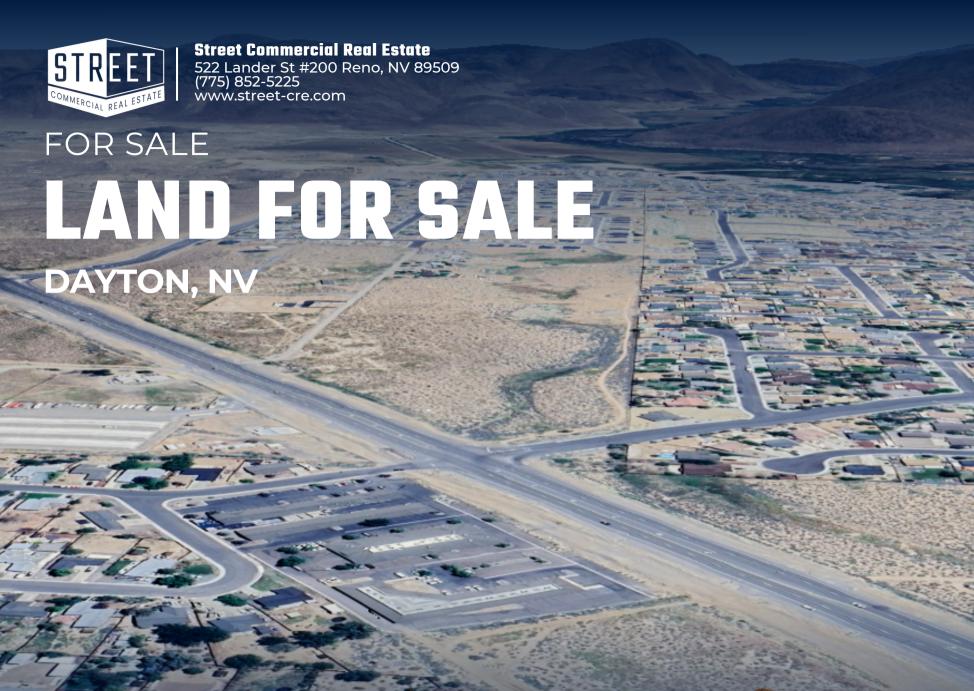

### PROPERTY **HIGHLIGHTS**

- 4.9 AC Total
  - APN 016-042-01 (3.0 AC)
  - APN 016-042-04 (1.9 AC)
- 213,444 SF Land
- Zoned C2 (Commercial)
- Utilities located at the street

Sale Price:

\$400,000.00

STREET COMMERCIAL REAL ESTATE

# LOCATION HIGHLIGHTS DAYTON

- Quick access to Hwy 50
- Frontage along highway
- 40 Mi (45 mins) South of Reno
- 12 Mi (20 mins) East of Carson City
- 38 Mi (45 Mins) to Tahoe-Reno Industrial Center