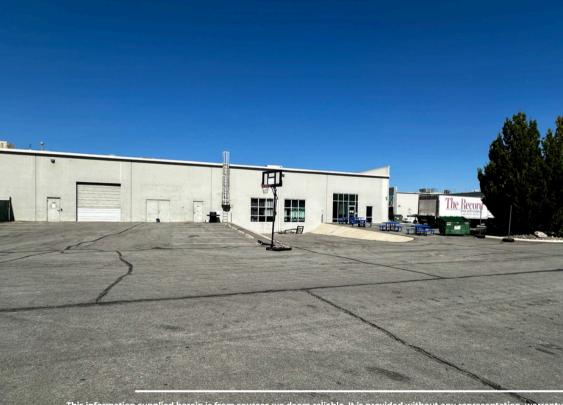

## 605 BOXINGTON WY BLDG A STE 112

- Industrial Flex Space
   100% Built-Out Office
- 13, 823 SF
- Option for (2) Dock High Doors
- Option for (1) Grade Level Door
- Clear Height: 20'
- Sublease Term: 1 Year Remaining
- Direct Deal Possible