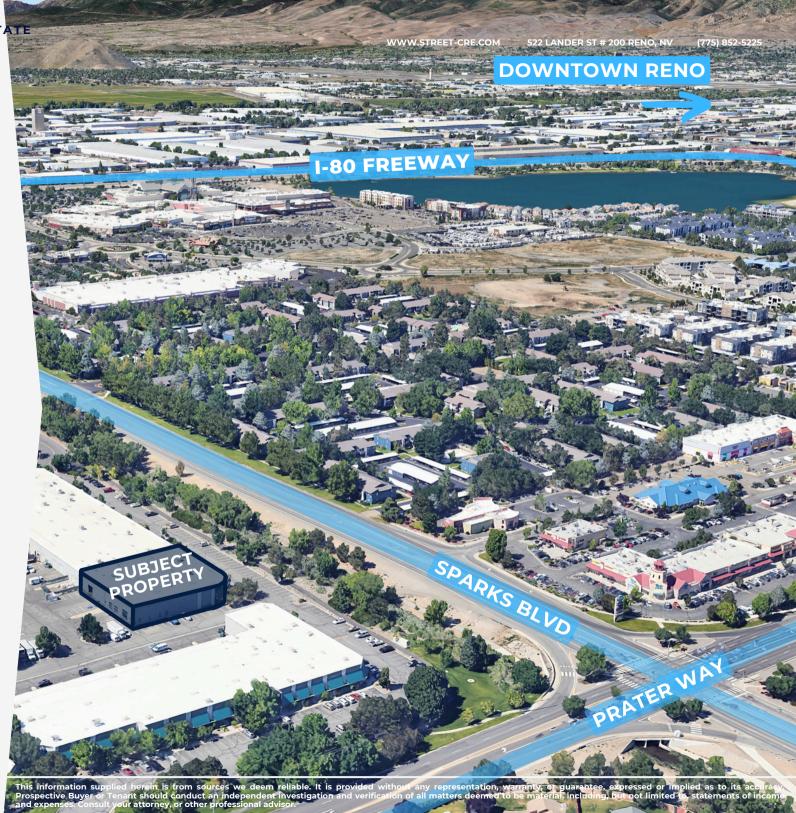

# LOCATION **HIGHLIGHTS**

## SPARKS INDUSTRIAL SUBMARKET

- Located at Sparks Blvd and Prater Way
- 1 Mile from I-80 on ramp via Sparks Blvd
- Location along main arteries enhances logistical efficiency and facilitates smooth business operations
- Numerous surrounding businesses, vendors, and service providers