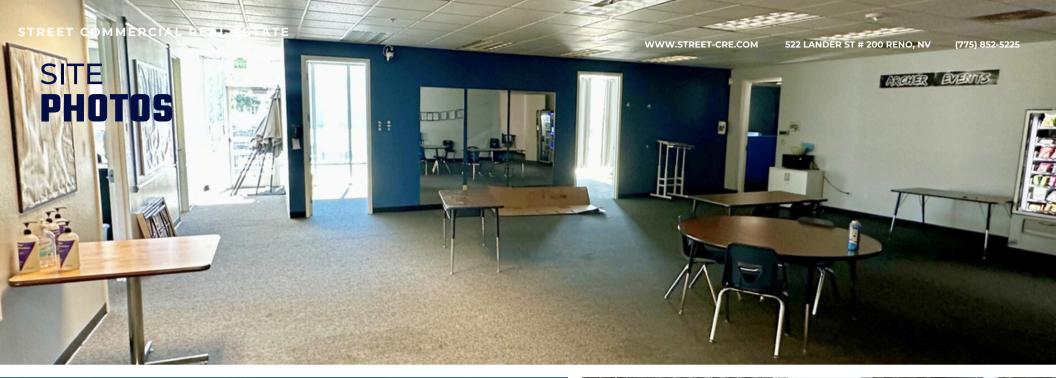

## 605 BOXINGTON WY BLDG A STE 112

- Industrial Flex Space
   100% Built-Out Office
- 13, 823 SF
- Option for (2) Dock High Doors
- Option for (1) Grade Level Door
- Clear Height: 20'
- Sublease Term: 1 Year Remaining
- Direct Deal Possible