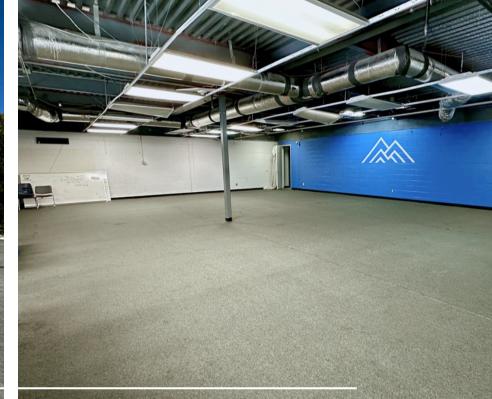

# PROPERTY **HIGHLIGHTS**

## 605 BOXINGTON WY BLDG A STE 112

- Industrial Flex Space
   100% Built-Out Office
- 13, 823 SF
- Option for (2) Dock High Doors
- Option for (1) Grade Level Door
- Clear Height: 20'
- Sublease Term: 1 Year Remaining
- Direct Deal Possible