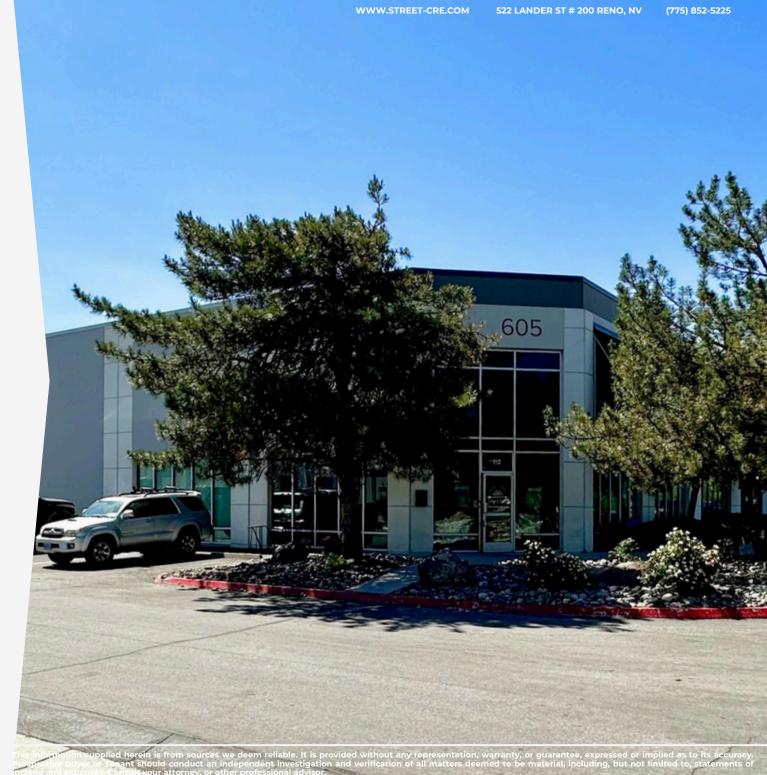

# 605 BOXINGTON WAY STE 112

SPARKS, 89431

## 605 BOXINGTON WY BLDG A STE 112

- Industrial Flex Space
   100% Built-Out Office
- 13, 823 SF
- Option for (2) Dock High Doors
- Option for (1) Grade Level Door
- Clear Height: 20'
- Sublease Term: 1 Year Remaining
- Direct Deal Possible