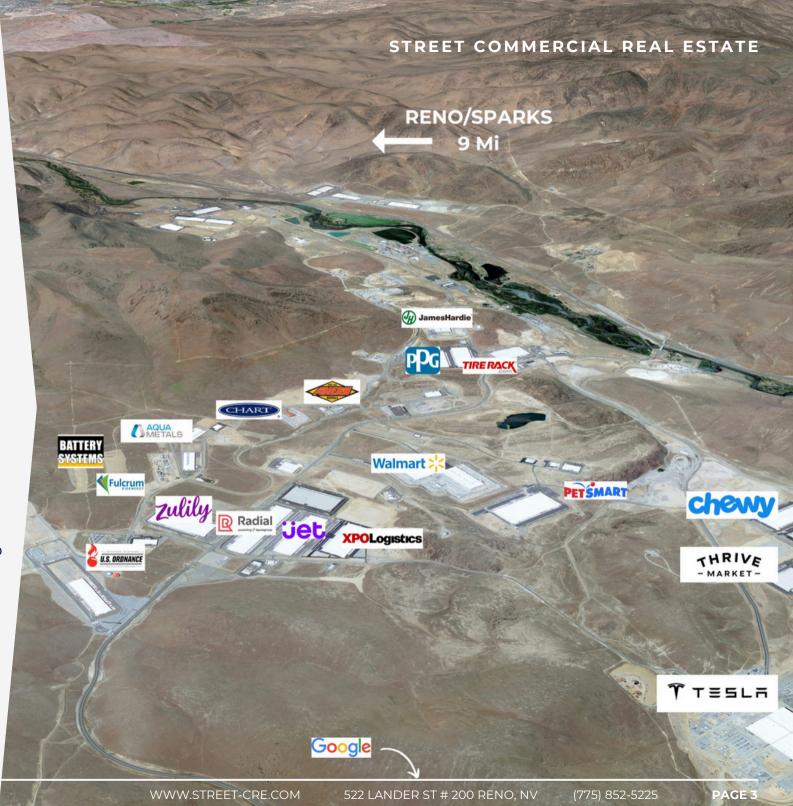

#### STREET COMMERCIAL REAL ESTATE

Street Commercial Real Estate is excited to present this Build-to-Suit available for sale or lease. The land features advantageous topography, minimizing site work and preparation during construction. Whether you're an owner-user or investor, this property provides flexibility for various user types. Strategically positioned in the heart of the world's largest industrial center and adjacent to Interstate 80, this opportunity allows convenient access to 8 states and 5 major west coast ports within a single day's drive. Permitting in TRIC is known for expedience, with most heavy industrial uses allowed by right, making development a breeze. Notable tenants in the Tahoe Reno Industrial Center include industry giants such as Tesla, Google, Walmart, Switch, Microsoft, and many others.

### TRIC NEIGHBORS

- FedEx Supply Chain, Inc
- Battery Systems, Inc
- Panasonic Energy of North America
- AP Stainless Manufacturing
- XPO Logistics

### TAHOE RENO INDUSTRIAL CENTER

- Largest Industrial park in the world
- Roads, utilities, and resources in place for industrial capacity
- Grading/Building permits issued within 1 month of application
- 12 miles of dedicated frontage on 1-80 freeway
- Less than 30 min drive to Downtown Reno