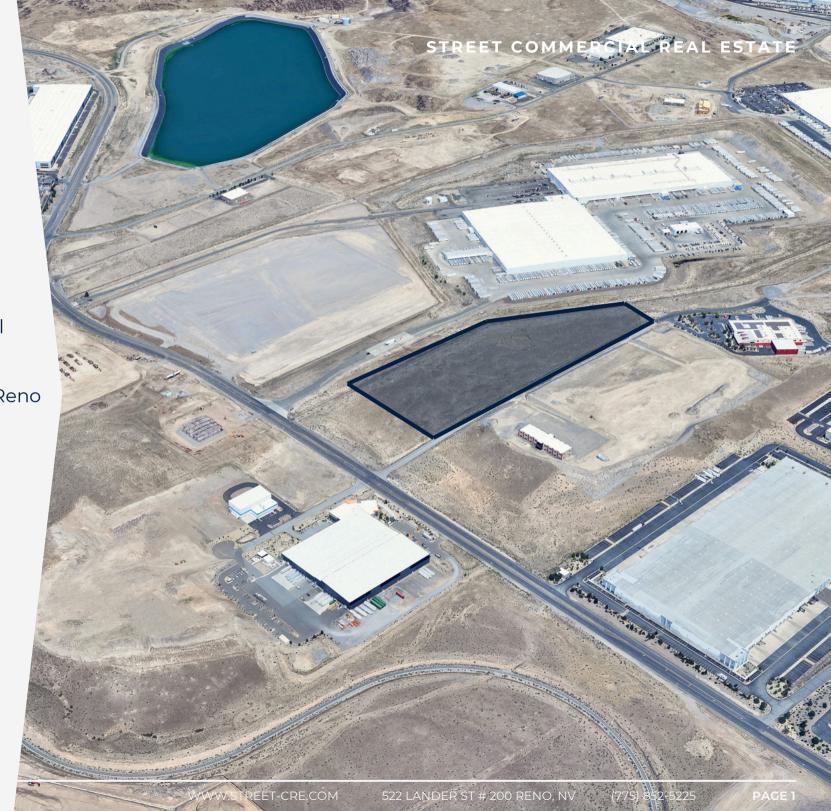

### **455 ITALY DR**

- APN 005-091-60
- 12.8 AC Lot
- I2- Heavy Industrial Zoning
- Located in Tahoe-Reno Industrial Center
- Build-to-Suit
- Lease or Purchase Options Available

### **455 ITALY DR**

- Single-Load, Class A Industrial Warehouse
- +/- 201,600 SF
- BTS Office
- Divisible up to +/-100,800 SF
- 32' Clear Height
- Optional Outdoor Storage w/ Secure Fencing
- Utilities at the street (power, water, sewer, data)