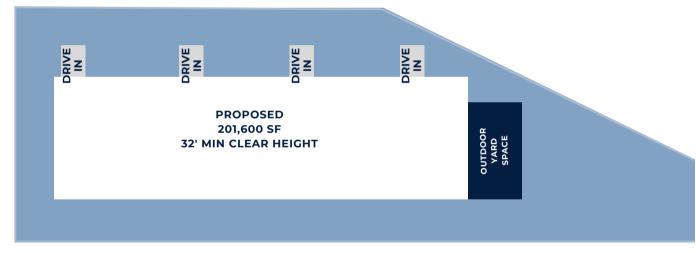

### **455 ITALY DR**

- Single-Load, Class A Industrial Warehouse
- +/- 201,600 SF
- BTS Office
- Divisible up to +/-100,800 SF
- 32' Clear Height
- Optional Outdoor Storage w/ Secure Fencing
- Utilities at the street (power, water, sewer, data)