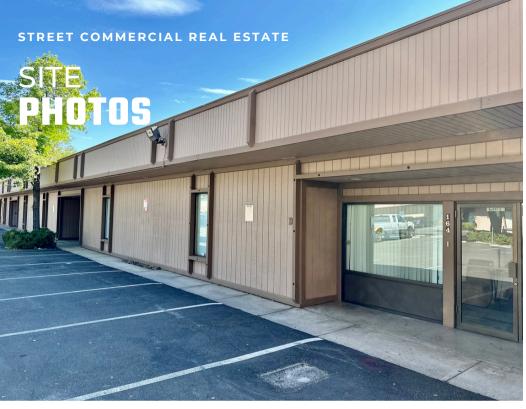

#### **164 HUBBARD WY**

- 1,492 SF Unit Available
- Located in Multi-Tenant Office Building
- Professionally Managed Facility
- Built in 1980
- 1 Story
- Surface Parking Spots Included with Additional Fenced Parking Area in Rear