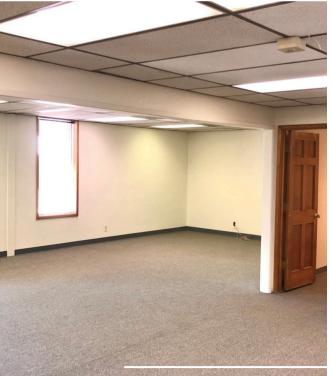

#### **164 HUBBARD WY**

- 1,492 SF Unit Available
- Located in Multi-Tenant Office Building
- Professionally Managed Facility
- Built in 1980
- 1 Story
- Surface Parking Spots Included with Additional Fenced Parking Area in Rear