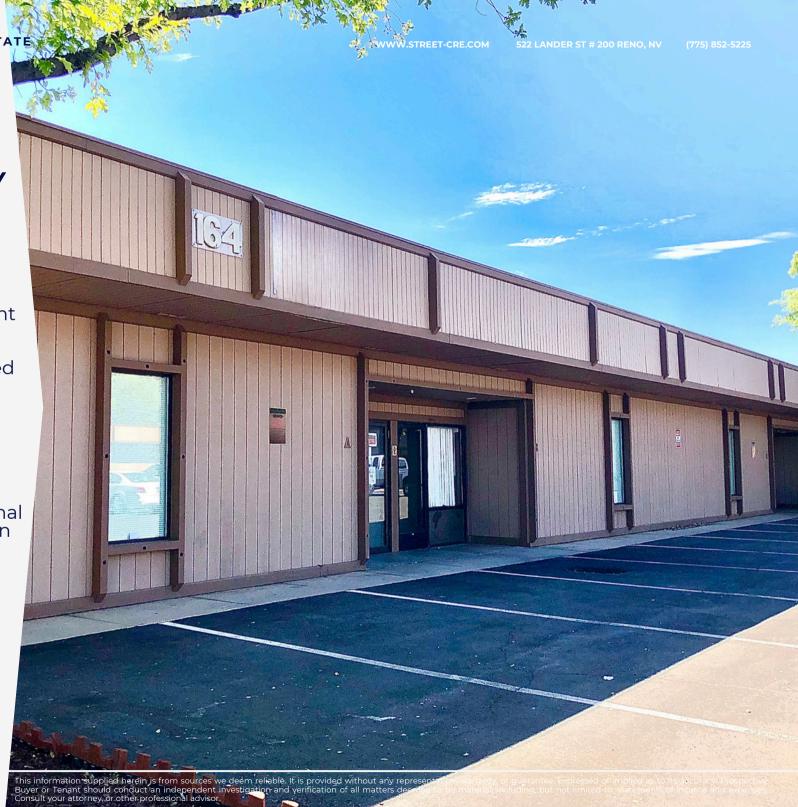

#### **164 HUBBARD WY**

- 1,492 SF Unit Available
- Located in Multi-Tenant Office Building
- Professionally Managed Facility
- Built in 1980
- 1 Story
- Surface Parking Spots Included with Additional Fenced Parking Area in Rear