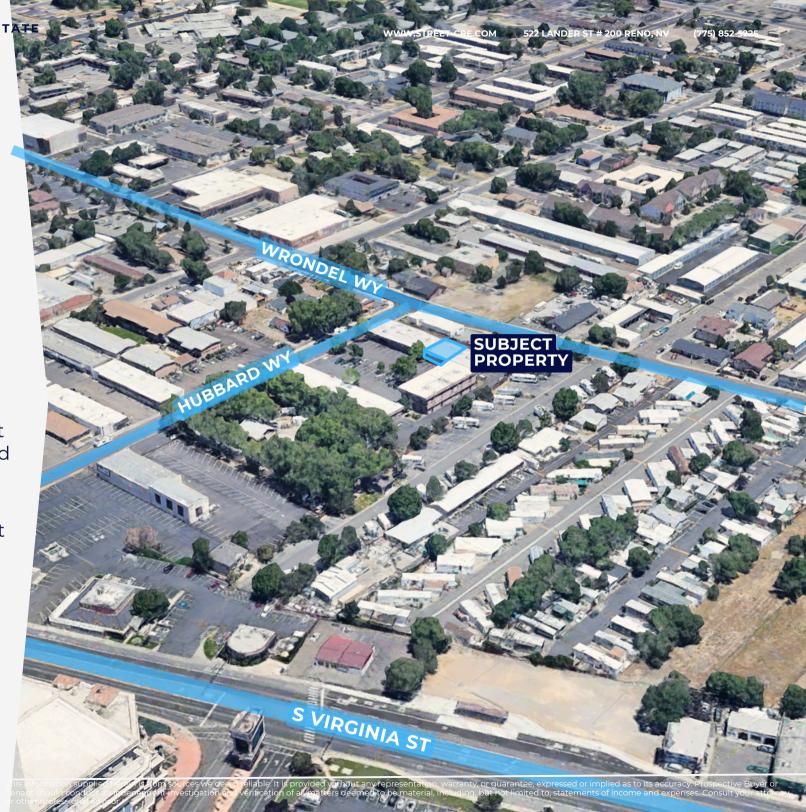

### CENTRAL RENO SUBMARKET

- Proximal to S Virginia main artery linking midtown/downtown
- Easy access to I-80/US 395 interchange via S Virginia
- Several redevelopment projects completed and underway in the area
  - Ex. RED District
  - Reno Public Market