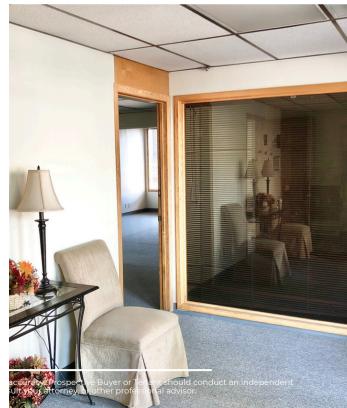

#### **164 HUBBARD WY**

- 1,492 SF Unit Available
- Located in Multi-Tenant Office Building
- Professionally Managed Facility
- Built in 1980
- 1 Story
- Surface Parking Spots Included with Additional Fenced Parking Area in Rear