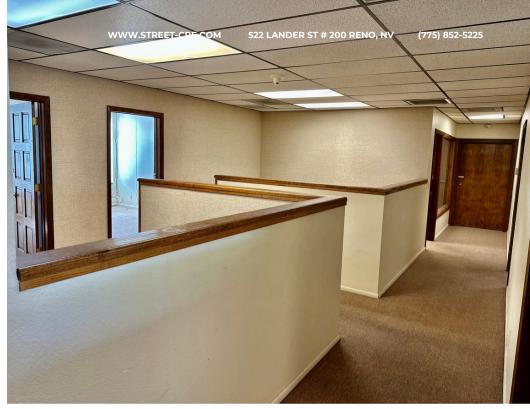

#### **164 HUBBARD WY**

- 1,492 SF Unit Available
- Located in Multi-Tenant Office Building
- Professionally Managed Facility
- Built in 1980
- 1 Story
- Surface Parking Spots Included with Additional Fenced Parking Area in Rear