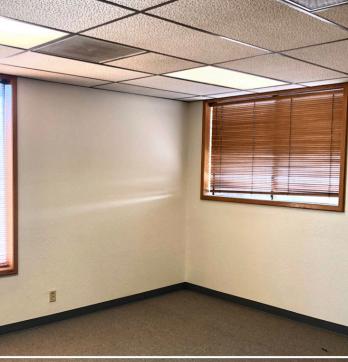

#### **164 HUBBARD WY**

- 1,492 SF Unit Available
- Located in Multi-Tenant Office Building
- Professionally Managed Facility
- Built in 1980
- 1 Story
- Surface Parking Spots Included with Additional Fenced Parking Area in Rear