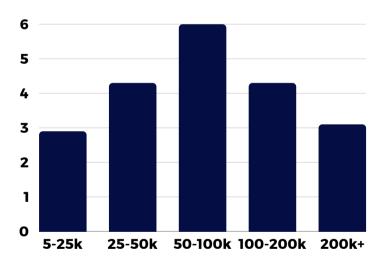

## CURRENT MARKET DATA GREATER RENO AREA

**PAGE | 04** 

| Square Ft | Monthly Rent PSF | Avg Sale PSF |
|-----------|------------------|--------------|
| 5-25k     | \$1.24           | \$254        |
| 25-50k    | \$1.06           | \$202        |
| 50-100k   | \$0.96           | \$167        |
| 100-200k  | \$0.83           | \$121        |
| 200k +    | \$0.71           | \$113        |

#### **VACANCY RATES**