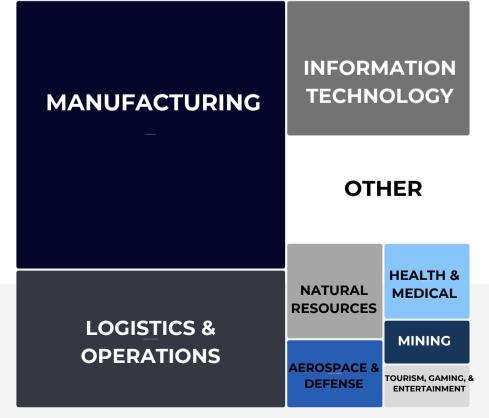

#### **KEY INDUSTRIES**

- Manufacturing & Logistics
- Aerospace & Defense
- Health
- Information Technology
- Mining
- Tourism/Gaming